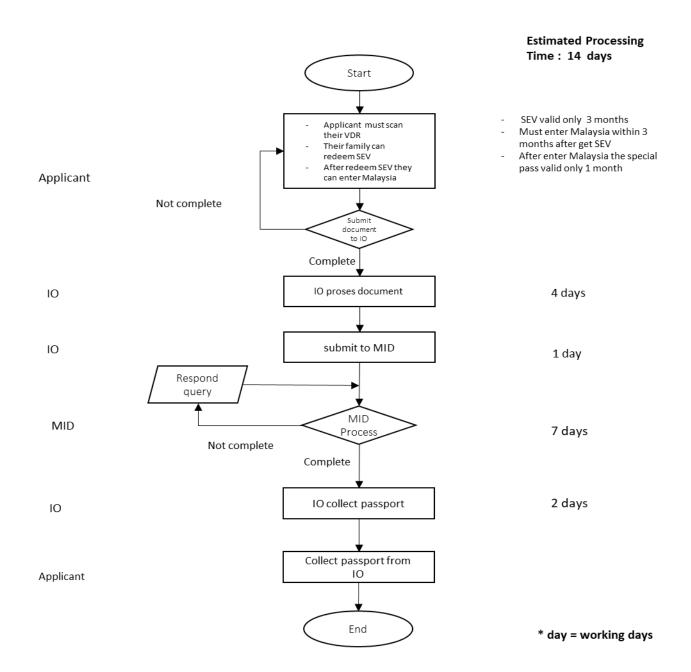

# STUDENT PASS APPLICATION (NEW DEPENDENT – VDR – SECOND STEP)

DURATION (Working Day)

IO : International Office UTHM

MID: Malaysian Immigration Department