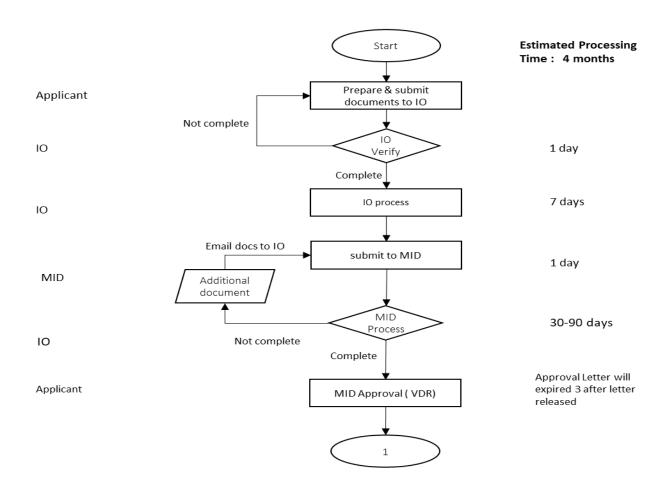

For any enquiry, please email to visa@uthm.edu.my

| PIC | STUDENT PASS APPLICATION           | DURATION      |
|-----|------------------------------------|---------------|
|     | (NEW DEPENDENT – VDR- FIRST STEP ) | (Working Day) |

<sup>\*</sup> day = working days

IO: International Office UTHM

MID: Malaysian Immigration Department

PIC